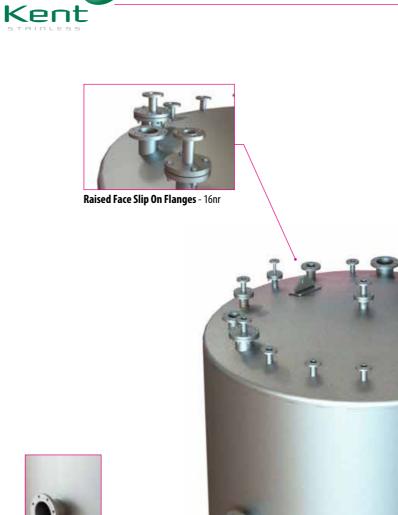

## INDUSTRIES

- BioPharma
- Food & Beverage
- Pharmaceutical

Made in IRELAND

Lifting Lugs - top & side

Made in IRELAND

Side Outlets at 20,000 litre water level - 2nr