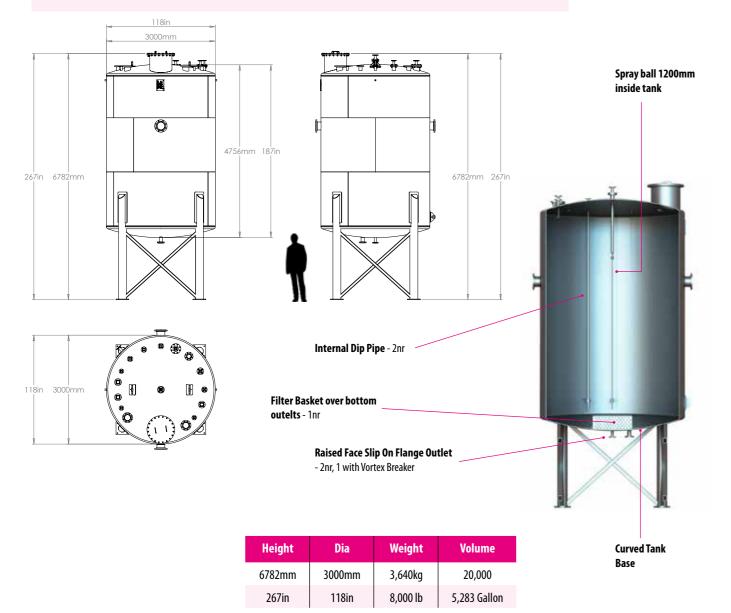

600mm Diameter Manhole

Access - 1nr

## Round Bio Waste Collection Tank

Kent Stainless manufactured this Bio Waste Tank for a Biopharmaceutical factory construction project in 2017.

The use of bio waste necessitated a round design. The Bio Reactor nearby fed waste into this collection tank. The tank was pressurised to take a low pressure of 300 millibar. It includes it's own CIP system.

The tank measures 3000mm (118in) diameter x 6782mm high (267in) fully mounted (tank body being 4756mm (187in) high. The sump is made from 6mm thick grade 316L stainless steel.

It has a 20,000 litre working capacity (5,283 US Gallons) in a full tank volume of 30,000 L (7,900 US Gallon).

## INDUSTRIES

- BioPharma
- Food & Beverage
- Pharmaceutical

Made in IRELAND

Lifting Lugs - top & side

Made in IRELAND

Side Outlets at 20,000 litre water level - 2nr