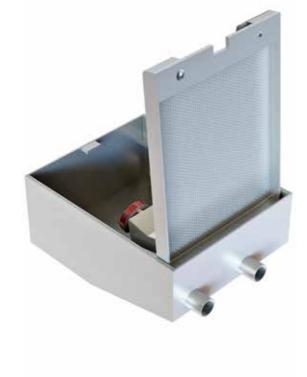

## **KENT T7 Internal Shallow Box – Mall Power Box**

The Kent Tiled in Ground Power Unit, **Type 7 Internal Shallow Box** is an ideal product for Shopping Malls, Retail Parks, Airport and Rail Terminals. This is our most shallow In Ground Unit at 225mm deep vs the regular 450mm deep units. This is created by reducing the top tray to only 35mm and will take a concrete & tile infill rather than pavers. It is designed for areas with high footfall, frequent and intense pedestrian activity, plus occasional 500kg or 1000kg sack trolleys, pallets.

The lids can be closed during operation, this necessitates a 225mm overall depth. The hinged recessed cover ensures the units are unobtrusive when not in-use. The In Ground Power Units covers are manufactured in accordance with FACTA and BS EN124 standards. They are fabricated in grade 316 stainless steel as standard.

## **Features**

- Gas Rams
- Up to 2 Power Sockets
- ☐ Up to 2 Data Sockets
- Slam lock
- Secondary secure holding down lock
- Suitable for public concourse areas
- ☐ 60mm diameter drain side outlet