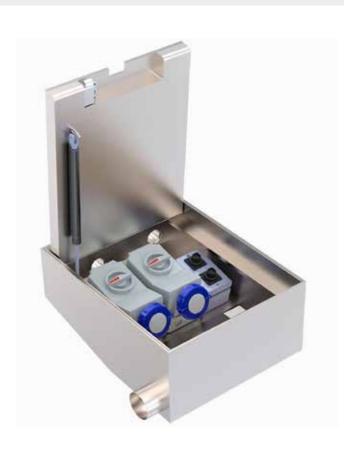

## **KENT T7 Internal Shallow Box – Mall Power Box**

The Kent Tiled in Ground Power Unit, **Type 7 Internal Shallow Box** is an ideal product for Shopping Malls, Retail Parks, Airport and Rail Terminals. This is our most shallow In Ground Unit at 225mm deep vs the regular 450mm deep units. This is created by reducing the top tray to only 35mm and will take a concrete & tile infill rather than pavers. It is designed for areas with high footfall, frequent and intense pedestrian activity, plus occasional 500kg or 1000kg sack trolleys, pallets.

Notable also the RCBO protection is removed from this box to achieve this shallow depth and must be provided elsewhere on the incoming circuit.

The Type 7 was designed to take a mix of 2nr 32a 1 Phase Power sockets plus 2nr RJ45 data sockets.

The lids can be closed during operation, this necessitates a 225mm overall depth. The hinged recessed cover ensures the units are unobtrusive when not in-use. The In Ground Power Units covers are manufactured in accordance with FACTA and BS EN124 standards. They are fabricated in grade 316 stainless steel as standard.

## **Features**

- Gas Rams
- Up to 2 Power Sockets
- ☐ Up to 2 Data Sockets
- Slam lock
- Secondary secure holding down lock
- Suitable for public concourse areas
- ☐ 60mm diameter drain side outlet

## **Socket Combinations**

2nr 32 Amp 1 Phase 2nr RJ45 Data

|  | Product Code | Visible Frame Size | Unit Depth | Cable Duct (Ø) |
|--|--------------|--------------------|------------|----------------|
|  | KIGUM440/550 | 440mm x 550mm      | 225mm      | 50mm x 2       |