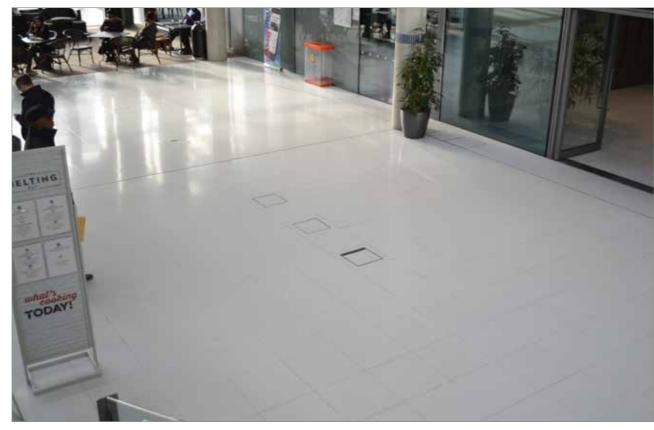

## **KENT T7 Internal Shallow Box – Mall Power Box**

The Kent Tiled in Ground Power Unit, **Type 7 Internal Shallow Box** is an ideal product for Shopping Malls, Retail Parks, Airport and Rail Terminals. This is our most shallow In Ground Unit at 225mm deep vs the regular 450mm deep units. This is created by reducing the top tray to only 35mm and will take a concrete & tile infill rather than pavers. It is designed for areas with high footfall, frequent and intense pedestrian activity, plus occasional 500kg or 1000kg sack trolleys, pallets.

The lids can be closed during operation, this necessitates a 225mm overall depth. The hinged recessed cover ensures the units are unobtrusive when not in-use. The In Ground Power Units covers are manufactured in accordance with FACTA and BS EN124 standards. They are fabricated in grade 316 stainless steel as standard.

Specify Kent IGUM – Type 7 Mall Unit; 450mm x 550mm top; with a 225mm depth (Closed Use); Grade 316 Stainless Steel; 2nr 32 Amp 1 Phase, 2 RJ45 Data

This box is used where depth restrictions are in place. Removing the RCBO protection and the use of tiles instead of pavers facilitates the shallow 225mm depth.