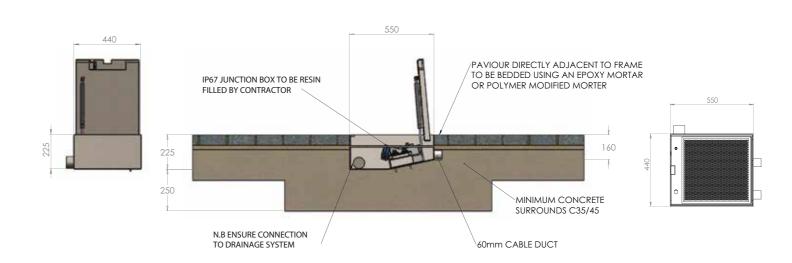

Notable also the RCBO protection is removed from this box to achieve this shallow depth and must be provided elsewhere on the incoming circuit.

The Type 7 was designed to take a mix of 2nr 32a 1 Phase Power sockets plus 2nr RJ45 data sockets.

The lids can be closed during operation, this necessitates a 225mm overall depth. The hinged recessed cover ensures the units are unobtrusive when not in-use. The In Ground Power Units covers are manufactured in accordance with FACTA and BS EN124 standards. They are fabricated in grade 316 stainless steel as standard.

## **Socket Combinations**

2nr 32 Amp 1 Phase 2nr RJ45 Data

|  | Product Code | Visible Frame Size | Unit Depth | Cable Duct (Ø) |
|--|--------------|--------------------|------------|----------------|
|  | KIGUM440/550 | 440mm x 550mm      | 225mm      | 50mm x 2       |

Specify Kent IGUM – Type 7 Mall Unit; 450mm x 550mm top; with a 225mm depth (Closed Use); Grade 316 Stainless Steel; 2nr 32 Amp 1 Phase, 2 RJ45 Data

This box is used where depth restrictions are in place. Removing the RCBO protection and the use of tiles instead of pavers facilitates the shallow 225mm depth.