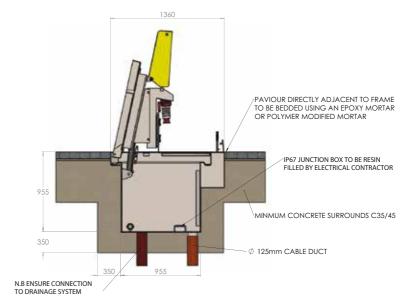

The hinged recessed cover ensures the units are unobtrusive when not in-use. The In Ground Power Unit Type 7 covers are manufactured in accordance with FACTA and BS EN124 standards. The covers are suitable for 60mm deep paving blocks and are manufactured to meet required loadings. They are fabricated in grade 316 stainless steel as standard.

## **Designed For**

☐ 1nr 125 Amp 3 Phase; 1nr 63 Amp 3 Phase; 1nr 16 Amp 1 Phase; 2nr RJ45 Data

| Product Code    | Visible Frame Size | Unit Depth | Cable Duct (Ø) |
|-----------------|--------------------|------------|----------------|
| KIGUEB1200/1200 | 1200mm x 1200mm    | 995mm      | 125mm          |

Specify Kent IGUEB— Type 5 Unit; 1200mm x 1200mm top; with a 955mm depth (Open Use); Grade 316 Stainless Steel; 1nr 125 Amp 3 Phase, 1nr 63 Amp 3 Phase, 1nr 16 Amp 1 Phase, 2nr RJ45 Data

FACTA B Loading EN124 B125 Loading