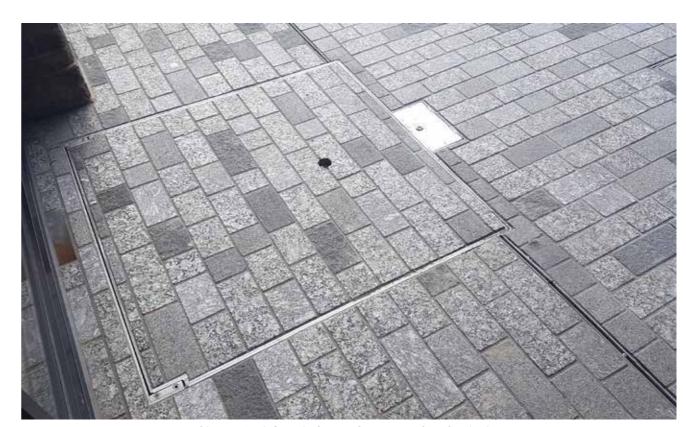

The hinged recessed cover ensures the units are unobtrusive when not in-use. The In Ground Power Unit Type 7 covers are manufactured in accordance with FACTA and BS EN124 standards. The covers are suitable for 60mm deep paving blocks and are manufactured to meet required loadings. They are fabricated in grade 316 stainless steel as standard.