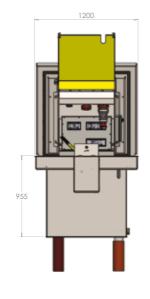

## **KENT T5 1200mm Square – Event Box**

The Kent Paver in Ground Power Unit, Type 5 1200mm Square is an ideal product for trading areas, open air areas with events and exhibitions and this is typically made of a 125a, a 63a and a 16a connection.

The Type 5 was designed to take the above configuration – but this large housing can of course alternatively contain lower power connections plus mix of Audio, Data, Fibre, Digital Video sockets.

The lid can must remain open during operation, and the unit requires a 950mm overall depth.

This lid has a manual hydraulic lift assist mechanism and the front flap conceals this bottle pump, which should be used in conjunction with the handle extension stored elsewhere. Because the lid must be used in it's open position, 2 loose cover plates are included to cover the opening during operation.

## **Designed For**

☐ 1nr 125 Amp 3 Phase; 1nr 63 Amp 3 Phase; 1nr 16 Amp 1 Phase; 2nr RJ45 Data

| Product Code    | Visible Frame Size | Unit Depth | Cable Duct (Ø) |
|-----------------|--------------------|------------|----------------|
| KIGUEB1200/1200 | 1200mm x 1200mm    | 995mm      | 125mm          |

Specify Kent IGUEB— Type 5 Unit; 1200mm x 1200mm top; with a 955mm depth (Open Use); Grade 316 Stainless Steel; 1nr 125 Amp 3 Phase, 1nr 63 Amp 3 Phase, 1nr 16 Amp 1 Phase, 2nr RJ45 Data

FACTA B Loading EN124 B125 Loading