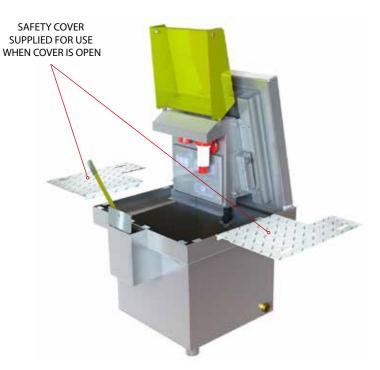

The Type 5 was designed to take the above configuration – but this large housing can of course alternatively contain lower power connections plus mix of Audio, Data, Fibre, Digital Video sockets.

The lid can must remain open during operation, and the unit requires a 950mm overall depth.

This lid has a manual hydraulic lift assist mechanism and the front flap conceals this bottle pump, which should be used in conjunction with the handle extension stored elsewhere. Because the lid must be used in it's open position, 2 loose cover plates are included to cover the opening during operation.

## **Features**

☐ Hydraulic Manual Lift Assist

Kent

- Range of power 125a, 63a, 32a, 16a
- Weather tight
- Suitable for public entertainment
- ☐ 110mm diameter drain outlet
- Use in Open Position only