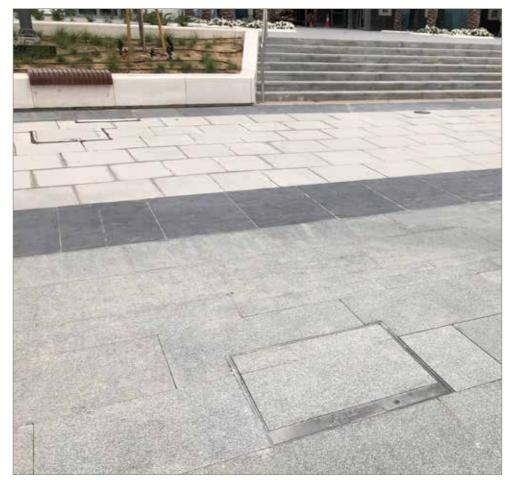

The lids can be closed during operation, this necessitates a 500mm overall depth.

The hinged recessed cover ensures the units are unobtrusive when not in-use. The In Ground Power Units covers are manufactured in accordance with FACTA and BS EN124 standards. The covers are suitable for 60mm deep paving blocks and are manufactured to meet required loadings. They are fabricated in grade 316 stainless steel as standard.