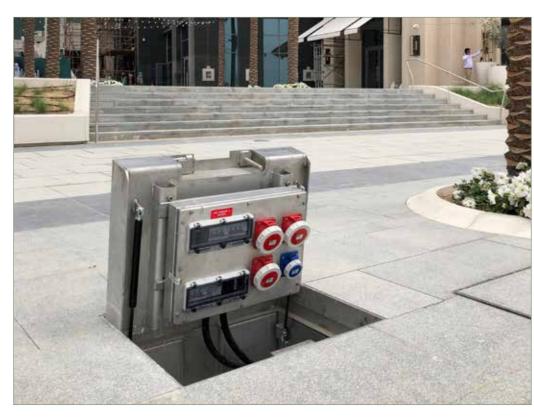

## **KENT T4 Power IGU**

Kent

The Kent Paver in Ground Power Unit, Type 4 unit is an ideal product for trading areas, open air areas with events and exhibitions where temporary power is required. This model, Type 4 has a 760mm x 600mm top recessed cover.

The Type 4 was designed to take 4nr 32a 3 phase sockets. The housing can take other combinations smaller than this including 16A, 32A, or 63A Single Phase or Three Phase sockets. An additional data panel with 1 to 4 RJ45 datapoints or XLR audio points can also be added to this unit along with the sockets.

The lids can be closed during operation, this necessitates a 500mm overall depth.

The hinged recessed cover ensures the units are unobtrusive when not in-use. The In Ground Power Units covers are manufactured in accordance with FACTA and BS EN124 standards. The covers are suitable for 60mm deep paving blocks and are manufactured to meet required loadings. They are fabricated in grade 316 stainless steel as standard.

## **Features**

- Gas Rams
- Up to 4nr IP67 32a 3 Phase sockets
- Slam lock
- Secondary secure holding down
- ☐ Suitable for market trading areas
- ☐ 110mm diameter drain outlet

## **Designed for**

- ☐ 1nr 16 Amp 1 Phase plus 3nr 32 amp 3 Phase sockets
- 4nr 32 Amp 1 Phase sockets
- 2nr 63 Amp 3 Phase sockets (650mm deep unit)