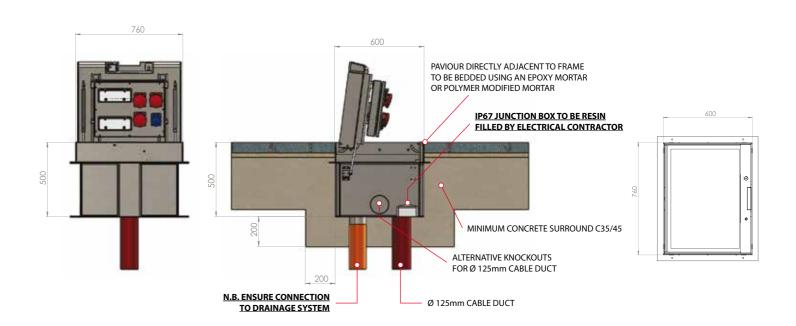

## **KENT T4 Power IGU**

Kent

The Kent Paver in Ground Power Unit, Type 4 unit is an ideal product for trading areas, open air areas with events and exhibitions where temporary power is required. This model, Type 4 has a 760mm x 600mm top recessed cover.

The lids can be closed during operation, this necessitates a 500mm overall depth.

The hinged recessed cover ensures the units are unobtrusive when not in-use. The In Ground Power Units covers are manufactured in accordance with FACTA and BS EN124 standards. The covers are suitable for 60mm deep paving blocks and are manufactured to meet required loadings. They are fabricated in grade 316 stainless steel as standard.

| Product Code         | Visible Frame Size | Unit Depth | Cable Duct (Ø) |
|----------------------|--------------------|------------|----------------|
| KIGU760/600          | 760mm x 600mm      | 500mm      | 125mm          |
| KIGU850/600-Data     | 850mm x 600mm      | 500mm      | 125mm          |
| KIGU850/600-63A+Data | 850mm x 600mm      | 650mm      | 125mm          |