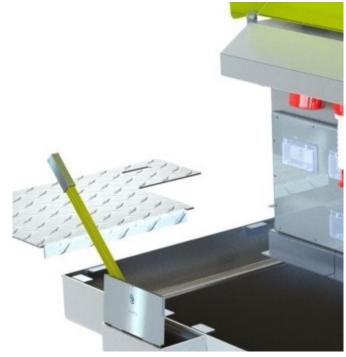

Covers are certified to be used with a concrete/tile infill mainly intended for internal use.

Uniquely they can also be used externally with paver blocks for streetscape, pedestrianised precincts.

Their design also makes them watertight by default

A 1000mm x 1000mm clear opening gives a 1375mm x 1375mm visible frame size. When a cover is opened to 75° the opening is reduced by 200mm on the hinged side.

This cover is for frequent access to the chamber below.