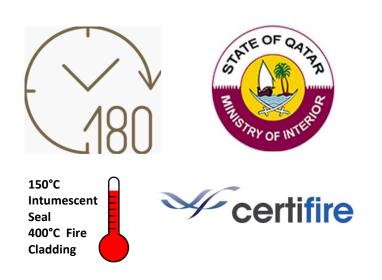

#### **Intumescent Seal**

Graphite based intumescent seal, which creates high pressure on expansion. In order to guarantee a secure seal against the spread of smoke and fire, the seal engages at 150°C, ensuring the joints to close quickly to block the spread of smoke and fire.

#### **Fire Cladding**

With its layers of fireboard cladding on the underside of our covers, these manhole covers provides thermal insulation, noise prevention and are non combustible according to DIN 4102 and WN 13501, with a shrinkage threshold of 400°c.

### **3rd Party Certified**

| British Standard                                                                   |                      | Exova Test Rep                                                                                                                                                                                                                                                                                                                                                                                                                                                                                                                                                                                                                                                                                                                                                                                                                                                                                                                                                                                                                                                                                                                                                                                                                                                                                                                                                                                                                                                                                                                                                                                                                                                                                                                                                                                                                                                                                                                                                                                                                                                                                                                | ort                                                            |
|------------------------------------------------------------------------------------|----------------------|-------------------------------------------------------------------------------------------------------------------------------------------------------------------------------------------------------------------------------------------------------------------------------------------------------------------------------------------------------------------------------------------------------------------------------------------------------------------------------------------------------------------------------------------------------------------------------------------------------------------------------------------------------------------------------------------------------------------------------------------------------------------------------------------------------------------------------------------------------------------------------------------------------------------------------------------------------------------------------------------------------------------------------------------------------------------------------------------------------------------------------------------------------------------------------------------------------------------------------------------------------------------------------------------------------------------------------------------------------------------------------------------------------------------------------------------------------------------------------------------------------------------------------------------------------------------------------------------------------------------------------------------------------------------------------------------------------------------------------------------------------------------------------------------------------------------------------------------------------------------------------------------------------------------------------------------------------------------------------------------------------------------------------------------------------------------------------------------------------------------------------|----------------------------------------------------------------|
| BRITISH STANDARD                                                                   | BS EN<br>1634-1:2008 | Annumerations - interviewed and the second and the |                                                                |
| Fire resistance and smoke control tests                                            |                      | Terting Advance Assume                                                                                                                                                                                                                                                                                                                                                                                                                                                                                                                                                                                                                                                                                                                                                                                                                                                                                                                                                                                                                                                                                                                                                                                                                                                                                                                                                                                                                                                                                                                                                                                                                                                                                                                                                                                                                                                                                                                                                                                                                                                                                                        |                                                                |
| for door, shutter and<br>openable window<br>assemblies and<br>elements of building |                      |                                                                                                                                                                                                                                                                                                                                                                                                                                                                                                                                                                                                                                                                                                                                                                                                                                                                                                                                                                                                                                                                                                                                                                                                                                                                                                                                                                                                                                                                                                                                                                                                                                                                                                                                                                                                                                                                                                                                                                                                                                                                                                                               | Title:<br>The File<br>Perform<br>PhoneX<br>and Part<br>1534-1: |
| hardware                                                                           |                      |                                                                                                                                                                                                                                                                                                                                                                                                                                                                                                                                                                                                                                                                                                                                                                                                                                                                                                                                                                                                                                                                                                                                                                                                                                                                                                                                                                                                                                                                                                                                                                                                                                                                                                                                                                                                                                                                                                                                                                                                                                                                                                                               | WF Am                                                          |
| Part 1: Fire resistance tests for doors,<br>shutters and openable windows          |                      |                                                                                                                                                                                                                                                                                                                                                                                                                                                                                                                                                                                                                                                                                                                                                                                                                                                                                                                                                                                                                                                                                                                                                                                                                                                                                                                                                                                                                                                                                                                                                                                                                                                                                                                                                                                                                                                                                                                                                                                                                                                                                                                               | Zesue:                                                         |
| success and openable windows                                                       |                      |                                                                                                                                                                                                                                                                                                                                                                                                                                                                                                                                                                                                                                                                                                                                                                                                                                                                                                                                                                                                                                                                                                                                                                                                                                                                                                                                                                                                                                                                                                                                                                                                                                                                                                                                                                                                                                                                                                                                                                                                                                                                                                                               | Prepar<br>Kent St                                              |
|                                                                                    |                      |                                                                                                                                                                                                                                                                                                                                                                                                                                                                                                                                                                                                                                                                                                                                                                                                                                                                                                                                                                                                                                                                                                                                                                                                                                                                                                                                                                                                                                                                                                                                                                                                                                                                                                                                                                                                                                                                                                                                                                                                                                                                                                                               | Andonee<br>Mexiford<br>Republic<br>125 CRI                     |
|                                                                                    |                      |                                                                                                                                                                                                                                                                                                                                                                                                                                                                                                                                                                                                                                                                                                                                                                                                                                                                                                                                                                                                                                                                                                                                                                                                                                                                                                                                                                                                                                                                                                                                                                                                                                                                                                                                                                                                                                                                                                                                                                                                                                                                                                                               | Date:<br>21 <sup>4</sup> May                                   |
| NY 12 2014 R ALINO 2                                                               |                      |                                                                                                                                                                                                                                                                                                                                                                                                                                                                                                                                                                                                                                                                                                                                                                                                                                                                                                                                                                                                                                                                                                                                                                                                                                                                                                                                                                                                                                                                                                                                                                                                                                                                                                                                                                                                                                                                                                                                                                                                                                                                                                                               |                                                                |
|                                                                                    | BSI                  | Name the line (d) is since some line, wange some total concerning in figure 1 int                                                                                                                                                                                                                                                                                                                                                                                                                                                                                                                                                                                                                                                                                                                                                                                                                                                                                                                                                                                                                                                                                                                                                                                                                                                                                                                                                                                                                                                                                                                                                                                                                                                                                                                                                                                                                                                                                                                                                                                                                                             |                                                                |

Kent

With it's layers of Intumescent Seal these covers have been proven to pass an Integrity Test of 180 minutes when tested with a Flaming Test, a Gap Gauge Test and a Cotton Pad Ignition Test.

In addition, with it's layers of fireboard cladding the underside of our covers, these manhole covers have passed the Insulation Test of 180 minutes.

These tests give it a 180 minute rating.

Certifire