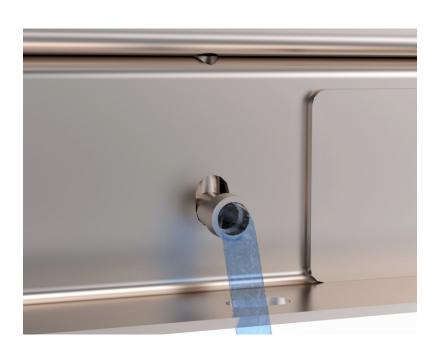

## Water Management Channel System

Kent

To properly engage to water management channel system the manhole frame has 25mm diameter outlet which must be connected to a positive drainage outlet pipe and not just a soakaway.