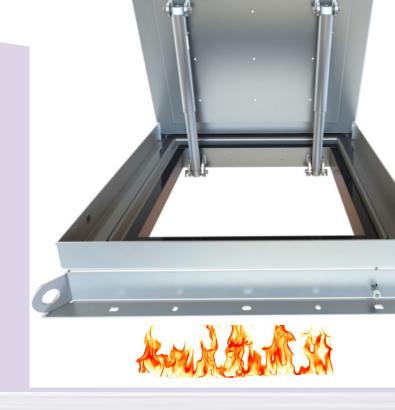

As standard it is operated by mechanical struts made from grade 316L steel with a 10 year warranty.

The hinges are formed from a single block of 20mm thick stainless steel

# **Mechanical Struts**

# **Option 1: Standard Mechanical Strut**

**Option 2: Hand Hydraulic Pump** 

**Option 3: Hydraulic** 