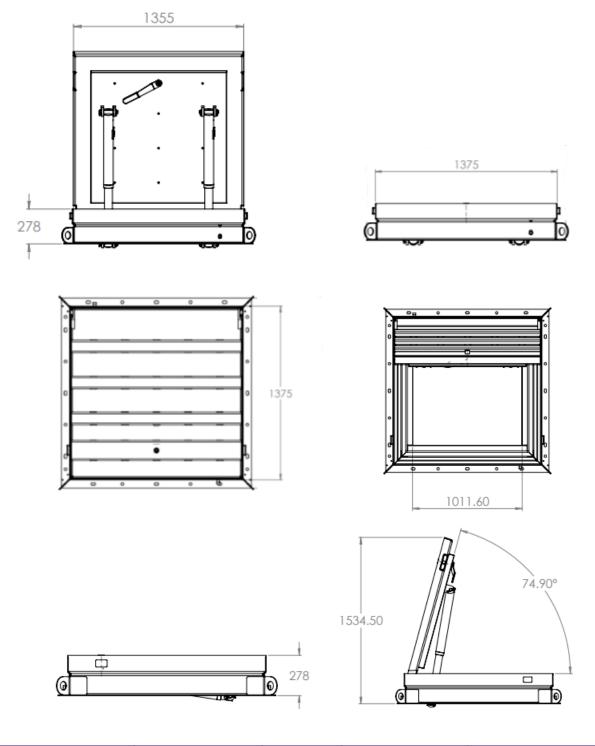

A 1000mm x 1000mm clear opening gives a 1375mm x 1375mm visible frame size. When a cover is opened to 75° the opening is reduced by 200mm on the hinged side.

This cover is for frequent access to the chamber below.

#### Features:

Grade 316L Stainless Steel

Ken

- 180 Minute Fire Rating
- Integrity Rated and Insulation Rated
- Water Tight
- Loading 5kN/m<sup>2</sup>

| Product Code        | Clear Opening   | Tray Depth | Reduced Opening | Visible Frame Size |
|---------------------|-----------------|------------|-----------------|--------------------|
| KFRAC1000/1000(HLA) | 1000mm x 1000mm | 80mm       | 1000mm x 800mm  | 1375mm x 1375mm    |

#### Specify:

Kent KFRAC1000/1000 Fire Rated Access Cover; 1000mmx 1000mm clear opening, 1375mm x 1375mm Visible Frame Size; Grade 316L Stainless Steel; Lockdown; Covers Recessed 80mm to take Concrete & Tiles (Alternatively 60mm Deep Pavers with Bedding); Integrated Water Management Channel with  $\frac{1}{2}$ " BSP Drainage Point which must be connected to drainage system; 3rd Party Certified to give 180 Minute Fire Rating for Integrity and Insulation (Thermal Transfer); Loading 5kN/m<sup>2</sup> Eurocodes 2; Structural Design to Eurocodes 3