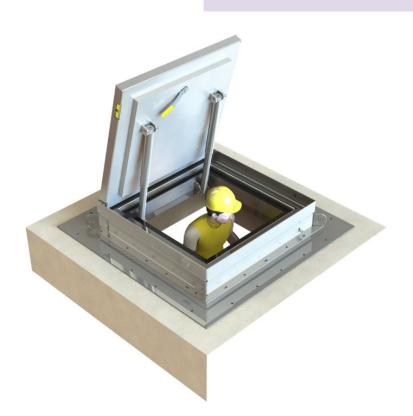

Kent Hinged Single Small Fire Rated Access Cover

#### KENT HINGED SINGLE FIRE RATED ACCESS COVER KFRAC1000-1000 (HLA)

KFRAC1000-1000(HLA) is one of our range of Fire Rated Access Covers, designed, manufactured and tested to BSEN 1634-1:2014. 3<sup>rd</sup> Party Tests are carried out Exova Warrington Fire, notified body No. 0833.

A 1000mm x 1000mm clear opening gives a 1375mm x 1375mm visible frame size. When a cover is opened to 75° the opening is reduced by 200mm on the hinged side.

This cover is for frequent access to the chamber below.

This is the smallest Emergency Access Hatch in this family of products.

For the maximum size please see the KFRAC4000-1000(HLA)