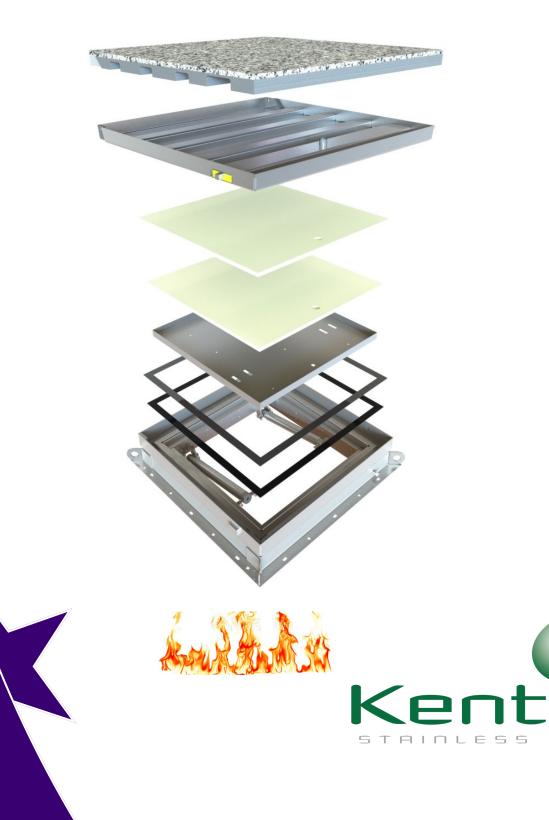

#### KENT HINGED SINGLE FIRE RATED ACCESS COVER KFRAC1000-1000 (HLA)

KFRAC1000-1000(HLA) is one of our range of Fire Rated Access Covers, designed, manufactured and tested to BSEN 1634-1:2014. 3<sup>rd</sup> Party Tests are carried out Exova Warrington Fire, notified body No. 0833.

Covers are certified to be used with a concrete/tile infill mainly intended for internal use.

Uniquely they can also be used externally with paver blocks for streetscape, pedestrianised precincts.

Their design also makes them watertight by default

As standard it is operated by mechanical struts made from grade 316L steel with a 10 year warranty.

The hinges are formed from a single block of 20mm thick stainless steel

#### Features:

Grade 316L Stainless Steel

Ken

- 180 Minute Fire Rating
- Integrity Rated and Insulation Rated
- Water Tight
- Loading 5kN/m<sup>2</sup>

| Product Code        | Clear Opening   | Tray Depth | Reduced Opening | Visible Frame Size |
|---------------------|-----------------|------------|-----------------|--------------------|
| KFRAC1000/1000(HLA) | 1000mm x 1000mm | 80mm       | 1000mm x 800mm  | 1375mm x 1375mm    |

#### **Intumescent Seal**

Graphite based intumescent seal, which creates high pressure on expansion. In order to guarantee a secure seal against the spread of smoke and fire, the seal engages at 150°C, ensuring the joints to close quickly to block the spread of smoke and fire.

#### **Fire Cladding**

With its layers of fireboard cladding on the underside of our covers, these manhole covers provides thermal insulation, noise prevention and are non combustible according to DIN 4102 and WN 13501, with a shrinkage threshold of 400°c.