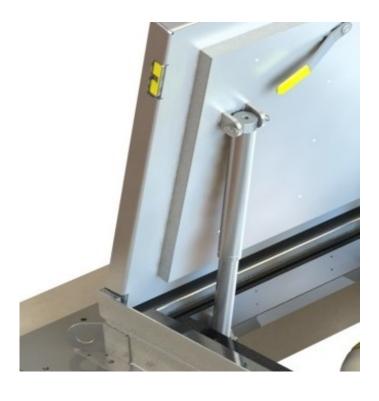

As standard it is operated by mechanical struts made from grade 316L steel with a 10 year warranty.

The hinges are formed from a single block of 20mm thick stainless steel

# **Mechanical Struts**

# **Option 1: Standard Mechanical Strut**

**Option 2: Hand Hydraulic Pump** 

**Option 3: Hydraulic** 