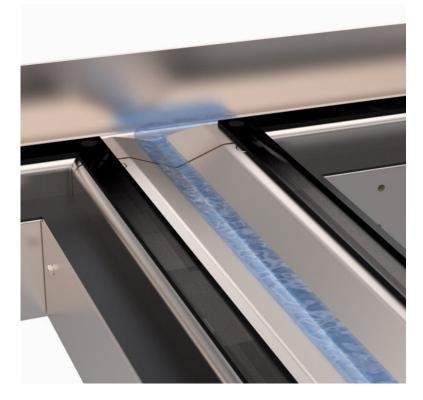

## Water Management Channel System

Kent

To properly engage to water management channel system the manhole frame has 25mm diameter outlet which must be connected to a positive drainage outlet pipe and not just a soakaway.