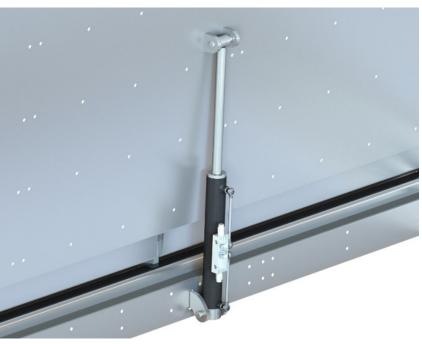

As standard it is operated by mechanical struts made from grade 316L steel with a 10 year warranty.

The hinges are formed from a single block of 20mm thick stainless steel

# **Mechanical Struts**

# **Option 1: Standard Mechanical Strut**

**Option 2: Hand Hydraulic Pump** 

**Option 3: Hydraulic** 