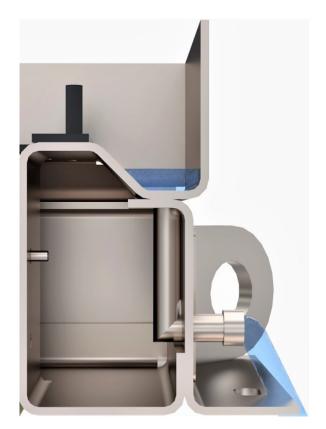

## Water Management Channel System

Kent

To properly engage to water management channel system the manhole frame has 25mm diameter outlet which must be connected to a positive drainage outlet pipe and not just a soakaway.