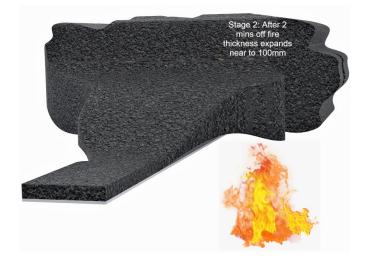

#### **Intumescent Seal**

Graphite based intumescent seal, which creates high pressure on expansion. In order to guarantee a secure seal against the spread of smoke and fire, the seal engages at 150°C, ensuring the joints to close quickly to block the spread of smoke and fire.

#### **Fire Cladding**

With its layers of fireboard cladding on the underside of our covers, these manhole covers provides thermal insulation, noise prevention and are non combustible according to DIN 4102 and WN 13501, with a shrinkage threshold of 400°c.