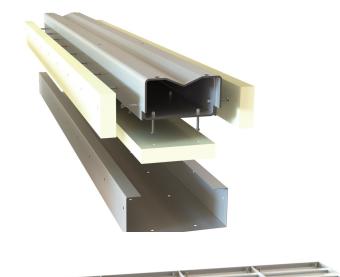

#### **Fire Cladding**

With its layers of fireboard cladding on the underside of our covers, these manhole covers provides thermal insulation, noise prevention and are non combustible according to DIN 4102 and WN 13501, with a shrinkage threshold of 400°c.

## Water Management Channel System

Kent

To properly engage to water management channel system the manhole frame has 25mm diameter outlet which must be connected to a positive drainage outlet pipe and not just a soakaway.