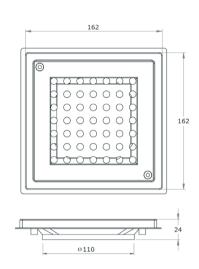

## **Features**

- ☐ Grade 304 (1.4301) or 316 (1.4401) Stainless Steel to BS EN 10088
- 110mm diameter outlet (short pressed outlet)
- Satin finish as standard
- Ex stock
- Lock down as standard

| Product Code | Height | Width | Depth | Outlet | Flow Rate |
|--------------|--------|-------|-------|--------|-----------|
| KF161        | 24     | 162   | 162   | 110    | 1.4 l/s   |