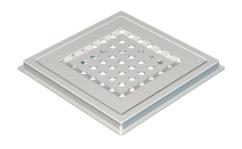

## **KENT KF161 - Frame and Grating (Pedestrian)**

The KF161 Gully Top is supplied as standard with a lockdown perforated grating and is trapped by a P Bend or S Bend elsewhere in the system. For trapped versions please see the KVT162/110TP gully. Use this gully for a low cost drain point where the outlet is trapped elsewhere.

## **Features**

- ☐ Grade 304 (1.4301) or 316 (1.4401) Stainless Steel to BS EN 10088
- 110mm diameter outlet (short pressed outlet)
- Satin finish as standard
- Ex stock
- Lock down as standard

| Product Code | Height | Width | Depth | Outlet | Flow Rate |
|--------------|--------|-------|-------|--------|-----------|
| KF161        | 24     | 162   | 162   | 110    | 1.4 l/s   |