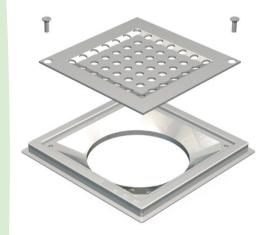

## **KENT KF161 - Frame and Grating (Pedestrian)**

The KF161 Gully Top is supplied as standard with a lockdown perforated grating and is trapped by a P Bend or S Bend elsewhere in the system. For trapped versions please see the KVT162/110TP gully. Use this gully for a low cost drain point where the outlet is trapped elsewhere.

## **Features**

- ☐ Grade 304 (1.4301) or 316 (1.4401) Stainless Steel to BS EN 10088
- 110mm diameter outlet (short pressed outlet)
- Satin finish as standard
- Ex stock
- Lock down as standard

| Product Code | Height | Width | Depth | Outlet | Flow Rate |
|--------------|--------|-------|-------|--------|-----------|
| KF161        | 24     | 162   | 162   | 110    | 1.4 l/s   |