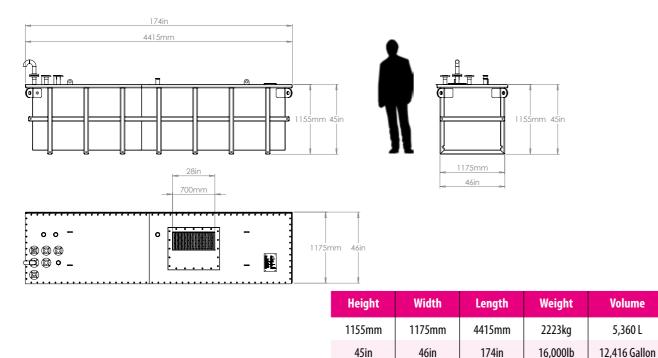

The tank measures 4415mm long x 1175mm wide x 1155 high (174in x 46in x 45in) and weighs 2223kg (4,900lb) empty or 5396kg (11,896lb) filled. The sump is made from 6mm thick (1/4") grade 316L stainless steel and has a 5,360 litre capacity. The size of this tank allows it to receive waste discharge from 2-3 autoclaves installed adjacent to it.