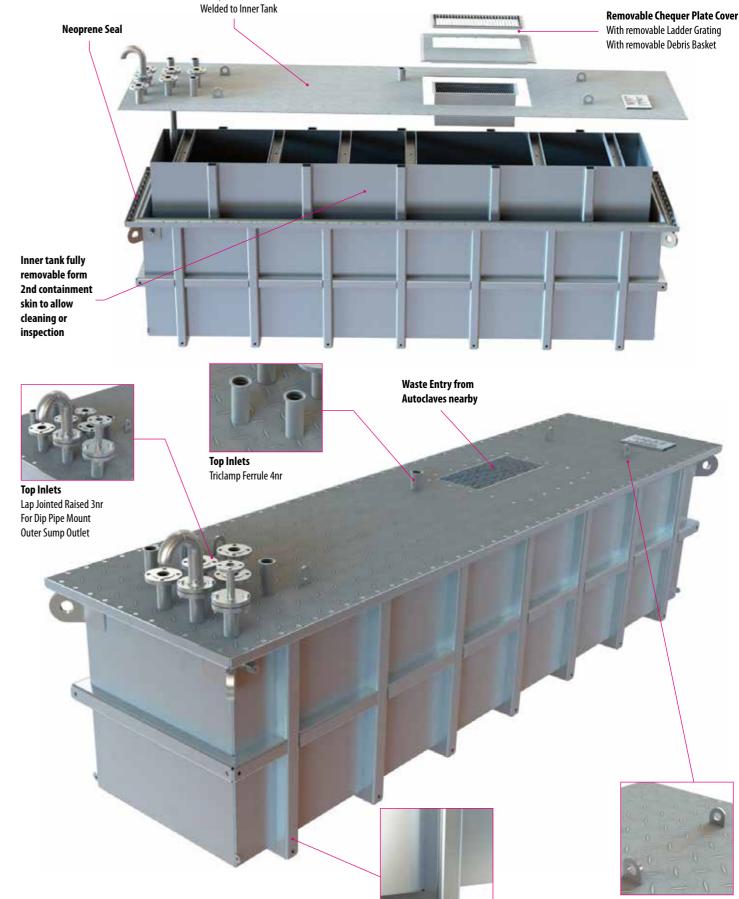

## Double Contained Aqueous Waste Sump

Kent Stainless manufactured this Double Contained Aqueous Waste Tank for a Biopharmaceutical factory construction project in 2017. The Double Containment here is achieved by a second skin fabrication (in some other case studies a second containment has been achieved using the concrete sump as a 2nd wall).

Dip Pipe

## INDUSTRIES - BioPharma - Food & Beverage

Pharmaceutical

www.kentstainless.com

Made in IRELAND

Made in IRELAND

Lifting Lugs - 4nr for Inner Tank

**Stiffening Channels** 

www.kentstainless.com