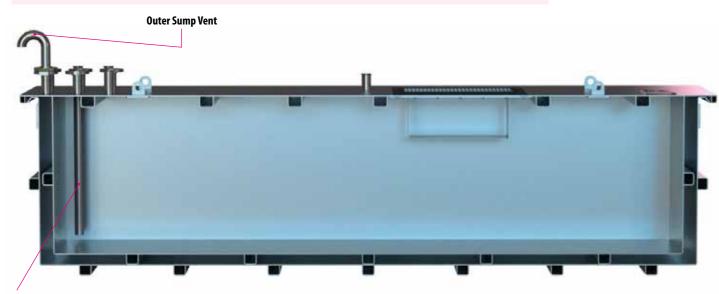

## Double Contained Aqueous Waste Sump

Kent Stainless manufactured this Double Contained Aqueous Waste Tank for a Biopharmaceutical factory construction project in 2017. The Double Containment here is achieved by a second skin fabrication (in some other case studies a second containment has been achieved using the concrete sump as a 2nd wall).

The tank measures 4415mm long x 1175mm wide x 1155 high (174in x 46in x 45in) and weighs 2223kg (4,900lb) empty or 5396kg (11,896lb) filled. The sump is made from 6mm thick (1/4") grade 316L stainless steel and has a 5,360 litre capacity. The size of this tank allows it to receive waste discharge from 2-3 autoclaves installed adjacent to it.

Dip Pipe