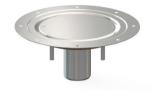

## **KENT KVV225/50 - Commercial Gully (Vinyl Floor)**

This is a modified version of our KVV225/110 Floor Gully to suit 50mm push fit bottom push fit outlets. Here we have 50mm (KVV225/50) bottom outlets. It is supplied as standard with a lockdown plain top grating.

## **Features**

- Grade 304 (1.4301) or 316 (1.4401) Stainless Steel to BS EN 10088
- Satin finish as standard
- Lock down as standard

Trapped

BS EN1253 Class K3

Barefoot Pedestrian

| Product Code | Height | Diameter | Outlet | Flow Rate | Description            |
|--------------|--------|----------|--------|-----------|------------------------|
| KVV225/50    | 100    | 225      | 50     | 0.9 l/s   | Fixed Height Untrapped |
| KVV225/50(T) | 225    | 225      | 50     | 0.9 l/s   | Fixed Height Trapped   |