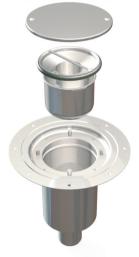

## **KENT KVV225/50 - Commercial Gully (Vinyl Floor)**

This is a modified version of our KVV225/110 Floor Gully to suit 50mm push fit bottom push fit outlets. Here we have 50mm (KVV225/50) bottom outlets. It is supplied as standard with a lockdown plain top grating.

## **Features**

- Grade 304 (1.4301) or 316 (1.4401) Stainless Steel to BS EN 10088
- Satin finish as standard
- Lock down as standard

Trapped

BS EN1253 Class K3

Barefoot Pedestrian

| Product Code | Height | Diameter | Outlet | Flow Rate | Description            |
|--------------|--------|----------|--------|-----------|------------------------|
| KVV225/50    | 100    | 225      | 50     | 0.9 l/s   | Fixed Height Untrapped |
| KVV225/50(T) | 225    | 225      | 50     | 0.9 l/s   | Fixed Height Trapped   |