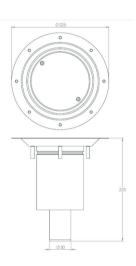

## **Features**

- Grade 304 (1.4301) or 316 (1.4401) Stainless Steel to BS EN 10088
- Satin finish as standard
- Lock down as standard

Trapped

BS EN1253 Class K3

Barefoot Pedestrian

| Product Code | Height | Diameter | Outlet | Flow Rate | Description            |
|--------------|--------|----------|--------|-----------|------------------------|
| KVV225/50    | 100    | 225      | 50     | 0.9 l/s   | Fixed Height Untrapped |
| KVV225/50(T) | 225    | 225      | 50     | 0.9 l/s   | Fixed Height Trapped   |

Specify Kent KVV225/50 Floor Gully. 225mm diameter, fixed height floor drain. Grade 304 stainless steel with a satin polish finish.