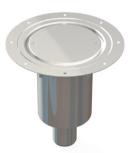

## **KENT KVV225/50 - Commercial Gully (Vinyl Floor)**

This is a modified version of our KVV225/110 Floor Gully to suit 50mm push fit bottom push fit outlets. Here we have 50mm (KVV225/50) bottom outlets. It is supplied as standard with a lockdown plain top grating.

## **Features**

- Grade 304 (1.4301) or 316 (1.4401) Stainless Steel to BS EN 10088
- Satin finish as standard
- Lock down as standard

Trapped

BS EN1253 Class K3

Barefoot Pedestrian

| Product Code | Height | Diameter | Outlet | Flow Rate | Description            |
|--------------|--------|----------|--------|-----------|------------------------|
| KVV225/50    | 100    | 225      | 50     | 0.9 l/s   | Fixed Height Untrapped |
| KVV225/50(T) | 225    | 225      | 50     | 0.9 l/s   | Fixed Height Trapped   |