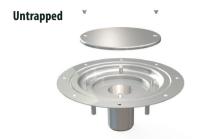

## **KENT KVV225/50 - Commercial Gully (Vinyl Floor)**

This is a modified version of our KVV225/110 Floor Gully to suit 50mm push fit bottom push fit outlets. Here we have 50mm (KVV225/50) bottom outlets. It is supplied as standard with a lockdown plain top grating.

## **Features**

- Grade 304 (1.4301) or 316 (1.4401) Stainless Steel to BS EN 10088
- Satin finish as standard
- Lock down as standard

Trapped

BS EN1253 Class K3

Barefoot Pedestrian

| Product Code | Height | Diameter | Outlet | Flow Rate | Description            |
|--------------|--------|----------|--------|-----------|------------------------|
| KVV225/50    | 100    | 225      | 50     | 0.9 l/s   | Fixed Height Untrapped |
| KVV225/50(T) | 225    | 225      | 50     | 0.9 l/s   | Fixed Height Trapped   |