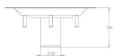

## **Features**

- Grade 304 (1.4301) or 316 (1.4401) Stainless Steel to BS EN 10088
- Satin finish as standard
- Lock down as standard

Trapped

BS EN1253 Class K3

Barefoot Pedestrian

| Product Code | Height | Diameter | Outlet | Flow Rate | Description            |
|--------------|--------|----------|--------|-----------|------------------------|
| KVV225/50    | 100    | 225      | 50     | 0.9 l/s   | Fixed Height Untrapped |
| KVV225/50(T) | 225    | 225      | 50     | 0.9 l/s   | Fixed Height Trapped   |