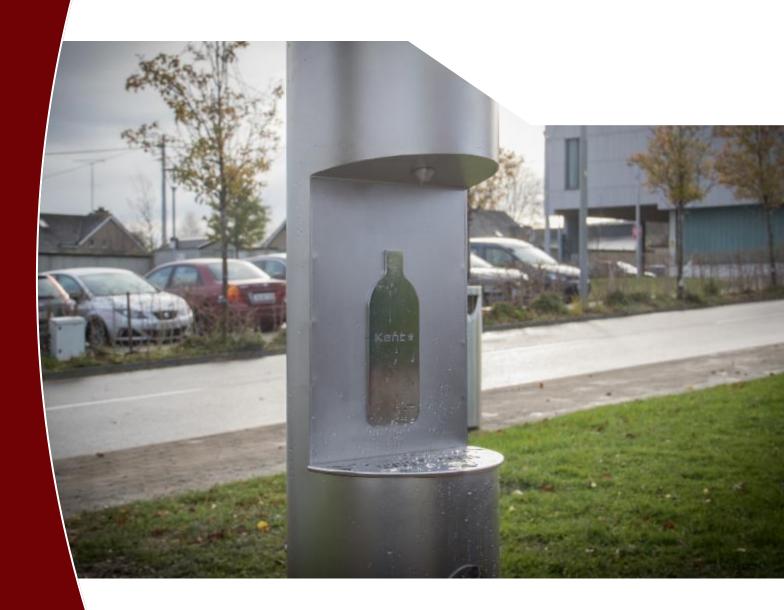

#### **KENT WATER REFILL STATION KWRS-1370**

The Kent Water Refill Station is a stainless steel water dispenser and is available in Marine Grade 316L Stainless Steel.

As an optional extra, our refill station can also come with a drinking fountain bubbler tap & basin. The stainless steel has a bright peened finish, however, multiple finishes are available.

The water refill station is bolted down below paving level.

#### Features:

- Marine Grade 316L Stainless Steel
- Bright peened finish
- Push button valve
- Drinking fountain & basin

Optional Extra: Drinking fountain bubbler tap & basin

**KENT WATER REFILL STATION KWRS-1370** 