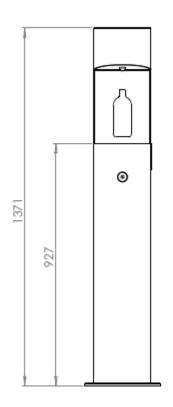

**Standard Model** 

Optional Extra: Drinking fountain bubbler tap & basin

| Product Code | Height | Width | Depth |
|--------------|--------|-------|-------|
| KWRS 1370    | 1370mm | 219mm | 469mm |