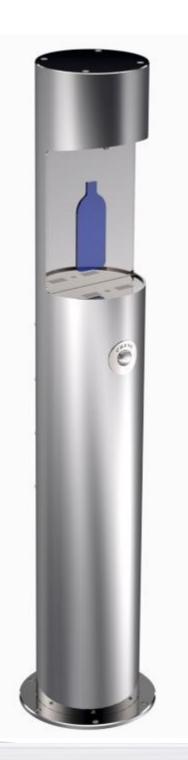

#### **KENT WATER REFILL STATION KWRS-1370**

The Kent Water Refill Station is a stainless steel water dispenser and is available in Marine Grade 316L Stainless Steel.

As an optional extra, our refill station can also come with a drinking fountain bubbler tap & basin. The stainless steel has a bright peened finish, however, multiple finishes are available.

#### Features:

- Marine Grade 316L Stainless Steel
- Bright peened finish
- Push button valve
- Drinking fountain & basin

Optional Extra: Drinking fountain bubbler tap & basin

**KENT WATER REFILL STATION KWRS-1370** 

**Standard Model** 

Optional Extra: Drinking fountain bubbler tap & basin

| Product Code | Height | Width | Depth |
|--------------|--------|-------|-------|
| KWRS 1370    | 1370mm | 219mm | 469mm |