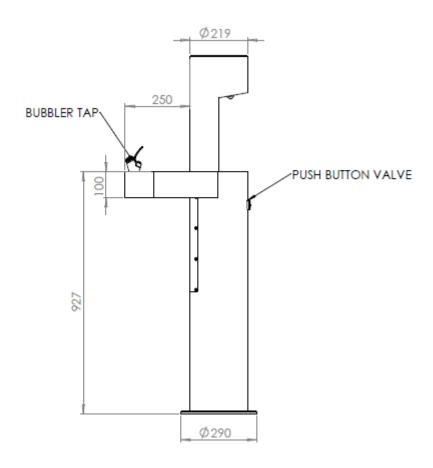

#### **KENT WATER REFILL STATION KWRS-1370**

The Kent Water Refill Station is a stainless steel water dispenser and is available in Marine Grade 316L Stainless Steel.

As an optional extra, our refill station can also come with a drinking fountain bubbler tap & basin. The stainless steel has a bright peened finish, however, multiple finishes are available.

The water refill station is bolted down below paving level.

#### Features:

- Marine Grade 316L Stainless Steel
- Bright peened finish
- Push button valve
- Drinking fountain & basin

Optional Extra: Drinking fountain bubbler tap & basin

**KENT WATER REFILL STATION KWRS-1370** 

**Standard Model** 

Optional Extra: Drinking fountain bubbler tap & basin

| Product Code | Height | Width | Depth |
|--------------|--------|-------|-------|
| KWRS 1370    | 1370mm | 219mm | 469mm |