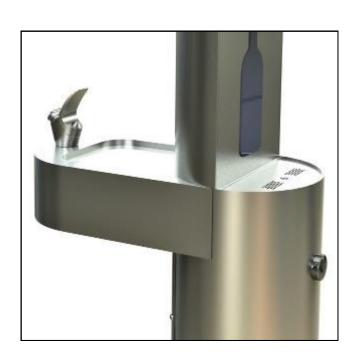

#### **KENT WATER REFILL STATION KWRS-1370**

The Kent Water Refill Station is a stainless steel water dispenser and is available in Marine Grade 316L Stainless Steel.

As an optional extra, our refill station can also come with a drinking fountain bubbler tap & basin. The stainless steel has a bright peened finish, however, multiple finishes are available.

#### Features:

- Marine Grade 316L Stainless Steel
- Bright peened finish
- Push button valve
- Drinking fountain & basin

Optional Extra: Drinking fountain bubbler tap & basin

**KENT WATER REFILL STATION KWRS-1370** 