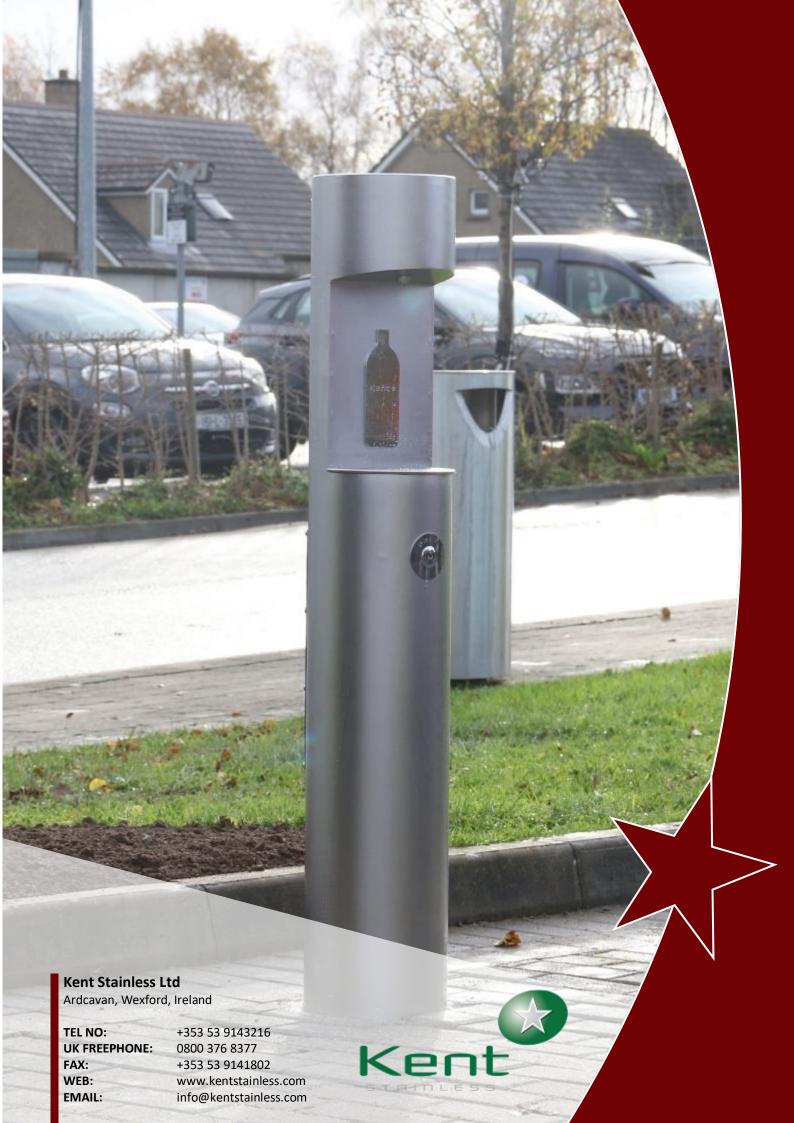

# Kent Water Refill Station

#### **KENT WATER REFILL STATION KWRS-1370**

The Kent Water Refill Station is a stainless steel water dispenser and is available in Marine Grade 316L Stainless Steel.

As an optional extra, our refill station can also come with a drinking fountain bubbler tap & basin. The stainless steel has a bright peened finish, however, multiple finishes are available.

The water refill station is bolted down below paving level.

#### Features:

- Marine Grade 316L Stainless Steel
- Bright peened finish
- Push button valve
- Drinking fountain & basin

Optional Extra: Drinking fountain bubbler tap & basin

**KENT WATER REFILL STATION KWRS-1370** 