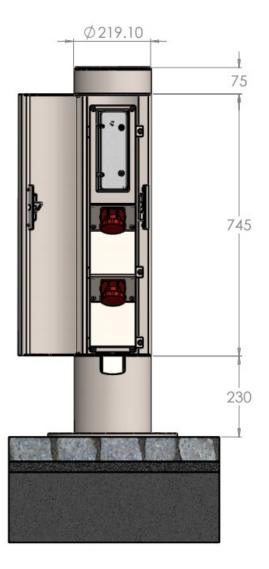

## **KENT Power Bollard**

The Kent Power Bollard KPB1050 is manufactured from Grade 316L Stainless Steel with a Bright Peened Finish as standard. The bollard stands 1050mm above ground level.

219mm is the standard diameter with 2nr 32 Amp 3 phase sockets.

## **KENT Power Bollard**

| Product  | Diameter | Height | Sockets     |
|----------|----------|--------|-------------|
| KPB1050  | 219mm    | 1050mm | 1/2         |
| KPWB1200 | 256mm    | 1200mm | 1/2 + Water |