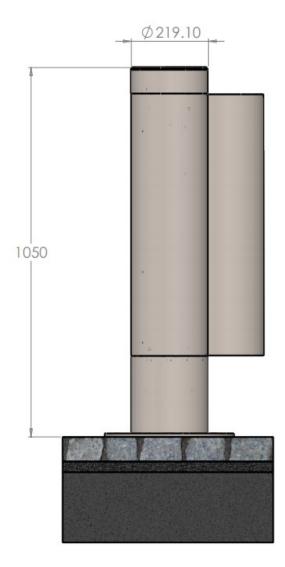

## **KENT Power Bollard**

The Kent Power Bollard KPB1050 is manufactured from Grade 316L Stainless Steel with a Bright Peened Finish as standard. The bollard stands 1050mm above ground level.

219mm is the standard diameter with 2nr 32 Amp 3 phase sockets.

## **KENT Power Bollard**

| Product  | Diameter | Height | Sockets     |
|----------|----------|--------|-------------|
| KPB1050  | 219mm    | 1050mm | 1/2         |
| KPWB1200 | 256mm    | 1200mm | 1/2 + Water |

### Specify:

Kent Power Bollard (KPB 1050); Grade 316L Stainless Steel; 1050mm Height, 219mm Dia , Bright Peened Finish, 2nr 32 Amp 3 Phase Sockets; Flat Top; Visible Flange

Ardcavan, Wexford, Ireland

TEL NO: UK FREEPHONE: 0800 376 8377 FAX: WEB: EMAIL: