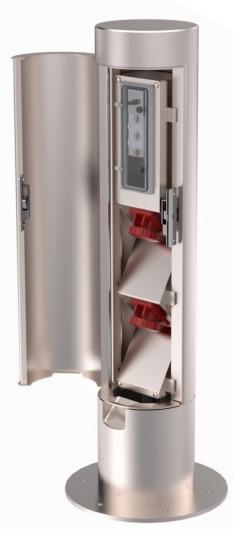

## **KENT Power Bollard**

The Kent Power Bollard KPB1050 is manufactured from Grade 316L Stainless Steel with a Bright Peened Finish as standard. The bollard stands 1050mm above ground level.

219mm is the standard diameter with 2nr 32 Amp 3 phase sockets.

#### Features:

- Grade 316L Stainless Steel
- Flat top with 25mm recessed reflector strip optional

### **Designed for:**

- 2nr 32 Amp 3 Phase
- Or
- 2nr 16 Amp 1 Phase