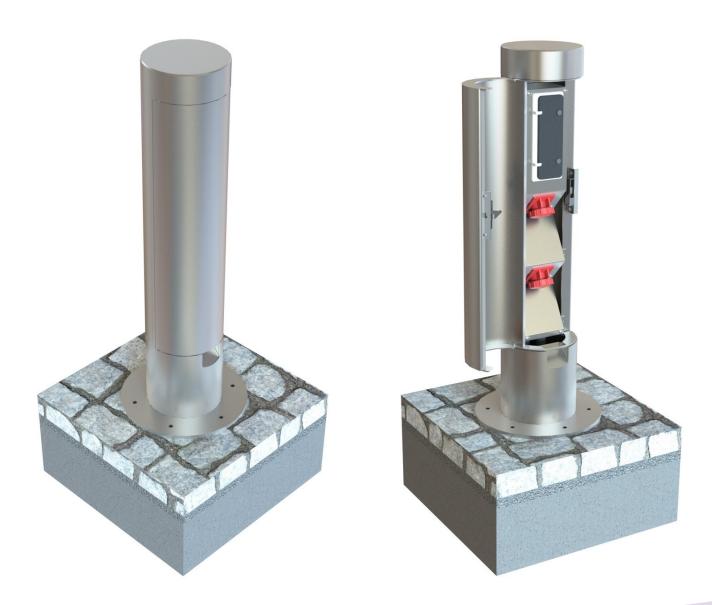

## **KENT Power Bollard**

The Kent Power Bollard KPB1050 is manufactured from Grade 316L Stainless Steel with a Bright Peened Finish as standard. The bollard stands 1050mm above ground level.

219mm is the standard diameter with 2nr 32 Amp 3 phase sockets.

This product is ideal for town centre environments, sporting arenas, shopping centres, events or anywhere temporary power may be required but depth is not available to recess power into an In Ground Power Unit.