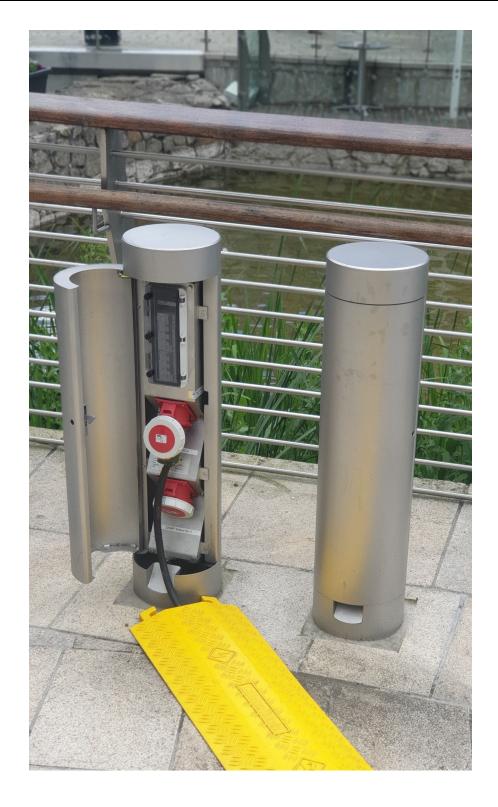

This product is ideal for town centre environments, sporting arenas, shopping centres, events or anywhere temporary power may be required but depth is not available to recess power into an In Ground Power Unit.